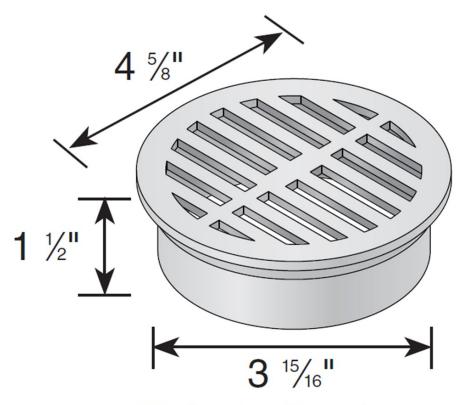

### 4"Round Grate

## 1/4" Grate Opening

### **Load Recommendation Guide**

Part #: 11, 12, 13, 13S, and 13P

Material: (HDP) High Density Polypropylene

Color: #11(Black), #12(Gray), #13(Green), #13S(Sand), and #13P

(purple)

Fits: 4" sewer and drain pipe & fittings,

4" corrugated and triple wall pipe.

Grate Opening: 1/4"

Open Surface Area: 3.85 Sq. Inches

Head Pressure / Flow Rate: Head (inches) - Max Flow

1"= 16.66 GPM 0.5" = 11.78 GPM

Weigh Per Each: 0.16 lbs.

UV inhibitor